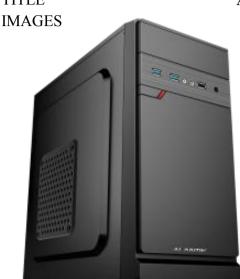

TITLE

**ALANTIK CASM14 MicroATX CASE WITH PSU** 

**DESCRIPTION** 

The CASM14 case is a very elegant looking MicroATX MiddleTower case.

The inside of the case is painted in black and the edges of the internal structure are riveted.

INTERNAL BAYS 1x5.25"+3x3.5"+2x2.5"

EXTERNAL BAYS 1x5.25'

PORTS 2xUSB3.0 + 1xUSB2.0 + Audio

EXPANSION SLOTS 4

MOTHER BOARD FORMAT MicroATX

PSU FORMAT ATX
PSU POSITION Bottom
PSU Alantik

FRONT FANS 1x12cm (optional)
REAR FANS 1x8cm (optional)
SIDE FANS 1x12cm (optional)