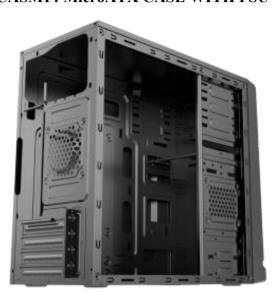

The remarkable internal mounting possibilities with installable: 1x5.25 "+ 3x3.5" (HDD) + 2x2.5 "(SDD) make the CASM04 a case suitable for all uses.

COLOR Black
INTERNAL PAINTING Black
TICKNESS 0.40mm

STRUCTURE DIMENSION 170x370x350mm CASE DIMENSION 170x370x350mm

INTERNAL BAYS 1x5.25"+3x3.5"+2x2.5"

EXTERNAL BAYS 1x5.25'

PORTS 2xUSB3.0 + 1xUSB2.0 + Audio

EXPANSION SLOTS 4

MOTHER BOARD FORMAT MicroATX

PSU FORMAT ATX
PSU POSITION Bottom
PSU Alantik

FRONT FANS 1x12cm (optional)
REAR FANS 1x8cm (optional)
SIDE FANS 1x12cm (optional)